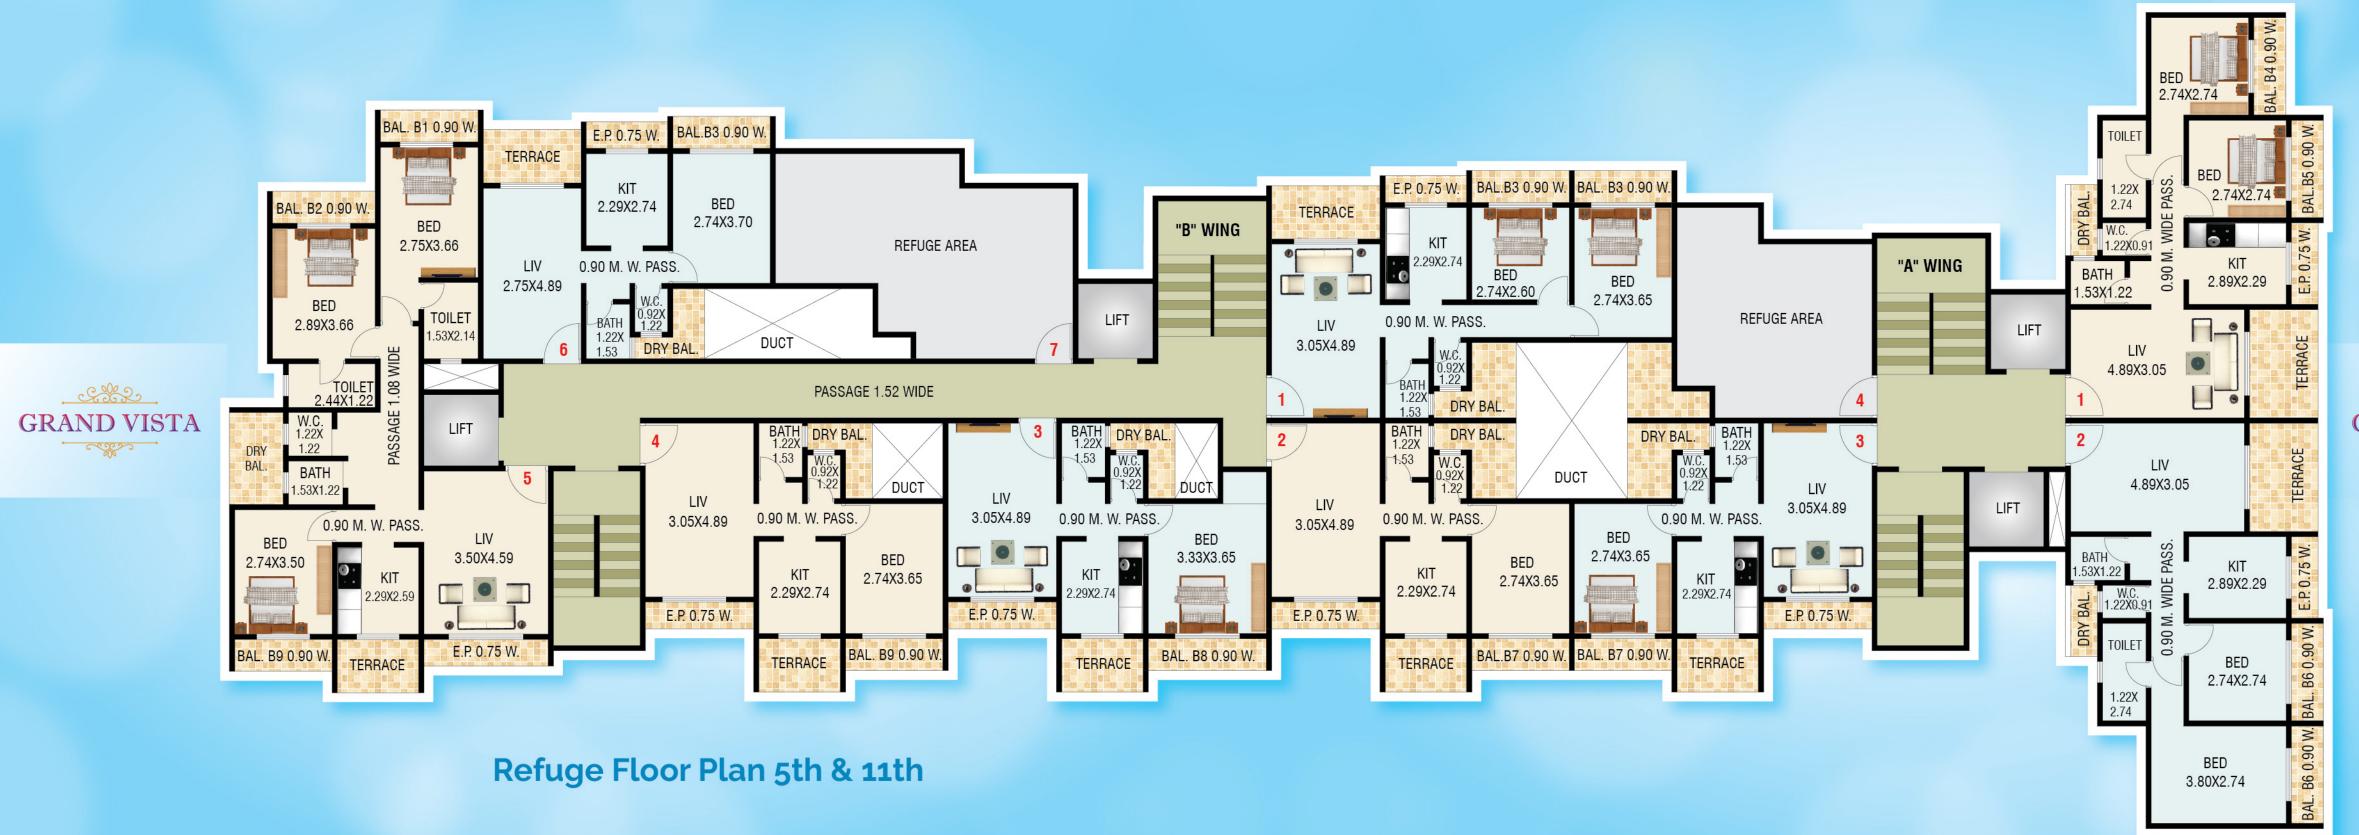

ort

- | Vitrified Flooring in all Rooms
- | POP Finish walls with Plastic Paints
- | Acrylic paint on External Walls
- Concealed Copper Wiring, Telephone, TV, A.C. Point in Living and Master Bedroom
- | Branded MCB and ELCB for Electricity Safety
- | Granite Kitchen Platform with S.S. Sink
- | Colour Glazed dado tiles up to beam level
- | Branded plumbing fittings and sanitary wares
- | Concealed plumbing with hot and cold mixer arrangement
- | Anti-Skid flooring in all the bathrooms and terraces
- | Designer Bathrooms with door height premium quality tiles
- | Solid Laminated flush main doors with elegant hardware fittings
- | Water Proof FRP bathroom doors
- | Granite door frames
- Anodized Aluminium Sliding window with tinted glass





Layout Plan



#### **Ground Floor Plan**















Project by :

#### DOLPHIN ENTERPRISES BUILDERS & DEVELOPERS AN ISO 9001 : 2008 CERTIFIED COMPANY

#### MAHA REREA REG. NO. **P51700015042**

**Corporate Office :** 

510, Dolphin Group, The Landmark, Plot No. 26A, Sec-7, Kharghar, Navi Mumbai - 410 210.

网络哈哈兰 经总计算机标志 计通知分子

Architect & Structural Engineer : Bhirud & Associates

#### Site Add :

Dombivali - Manpada Road, Near Manpadeshwar Temple, Dombivali (E). For Sales : +91-7977398235

This brochure is purely conceptual, indicative and not a legal offering. All illustrations & pictures are artist's impression only. The Plans, drawings, amenities etc. are subject to the approval of respected authorities and may be changed without notification if necessary. The Promoter / Architect reserves the rights to add / desire / alter any