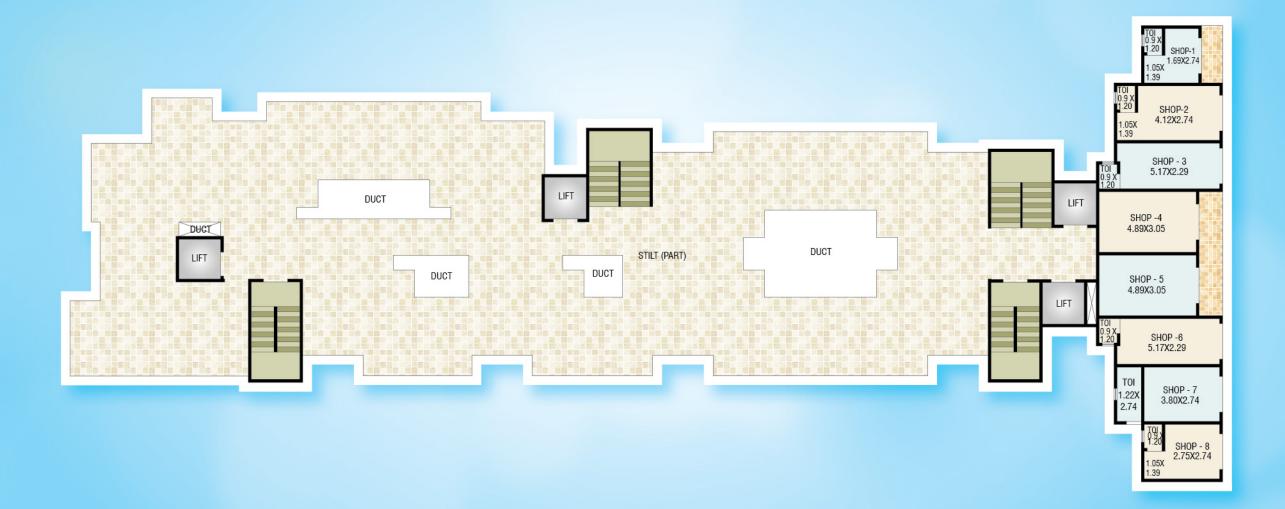

Ultra-Modern Amenities For The Comfort

- | Vitrified Flooring in all Rooms
- | POP Finish walls with Plastic Paints
- | Acrylic paint on External Walls
- Concealed Copper Wiring, Telephone, TV, A.C. Point in Living and Master Bedroom
- | Branded MCB and ELCB for Electricity Safety
- | Granite Kitchen Platform with S.S. Sink
- | Colour Glazed dado tiles up to beam level
- | Branded plumbing fittings and sanitary wares
- | Concealed plumbing with hot and cold mixer arrangement
- | Anti-Skid flooring in all the bathrooms and terraces
- | Designer Bathrooms with door height premium quality tiles
- | Solid Laminated flush main doors with elegant hardware fittings
- | Water Proof FRP bathroom doors
- | Granite door frames
- Anodized Aluminium Sliding window with tinted glass





Layout Plan



#### **Ground Floor Plan**















Project by :

#### DOLPHIN ENTERPRISES BUILDERS & DEVELOPERS AN ISO 9001 : 2008 CERTIFIED COMPANY

#### MAHA REREA REG. NO. **P51700015042**

**Corporate Office :** 

510, Dolphin Group, The Landmark, Plot No. 26A, Sec-7, Kharghar, Navi Mumbai - 410 210.

网络哈哈兰 经总计算机标志 计通知分子

Architect & Structural Engineer : Bhirud & Associates

#### Site Add :

Dombivali - Manpada Road, Near Manpadeshwar Temple, Dombivali (E). For Sales : +91-7977398235

This brochure is purely conceptual, indicative and not a legal offering. All illustrations & pictures are artist's impression only. The Plans, drawings, amenities etc. are subject to the approval of respected authorities and may be changed without notification if necessary. The Promoter / Architect reserves the