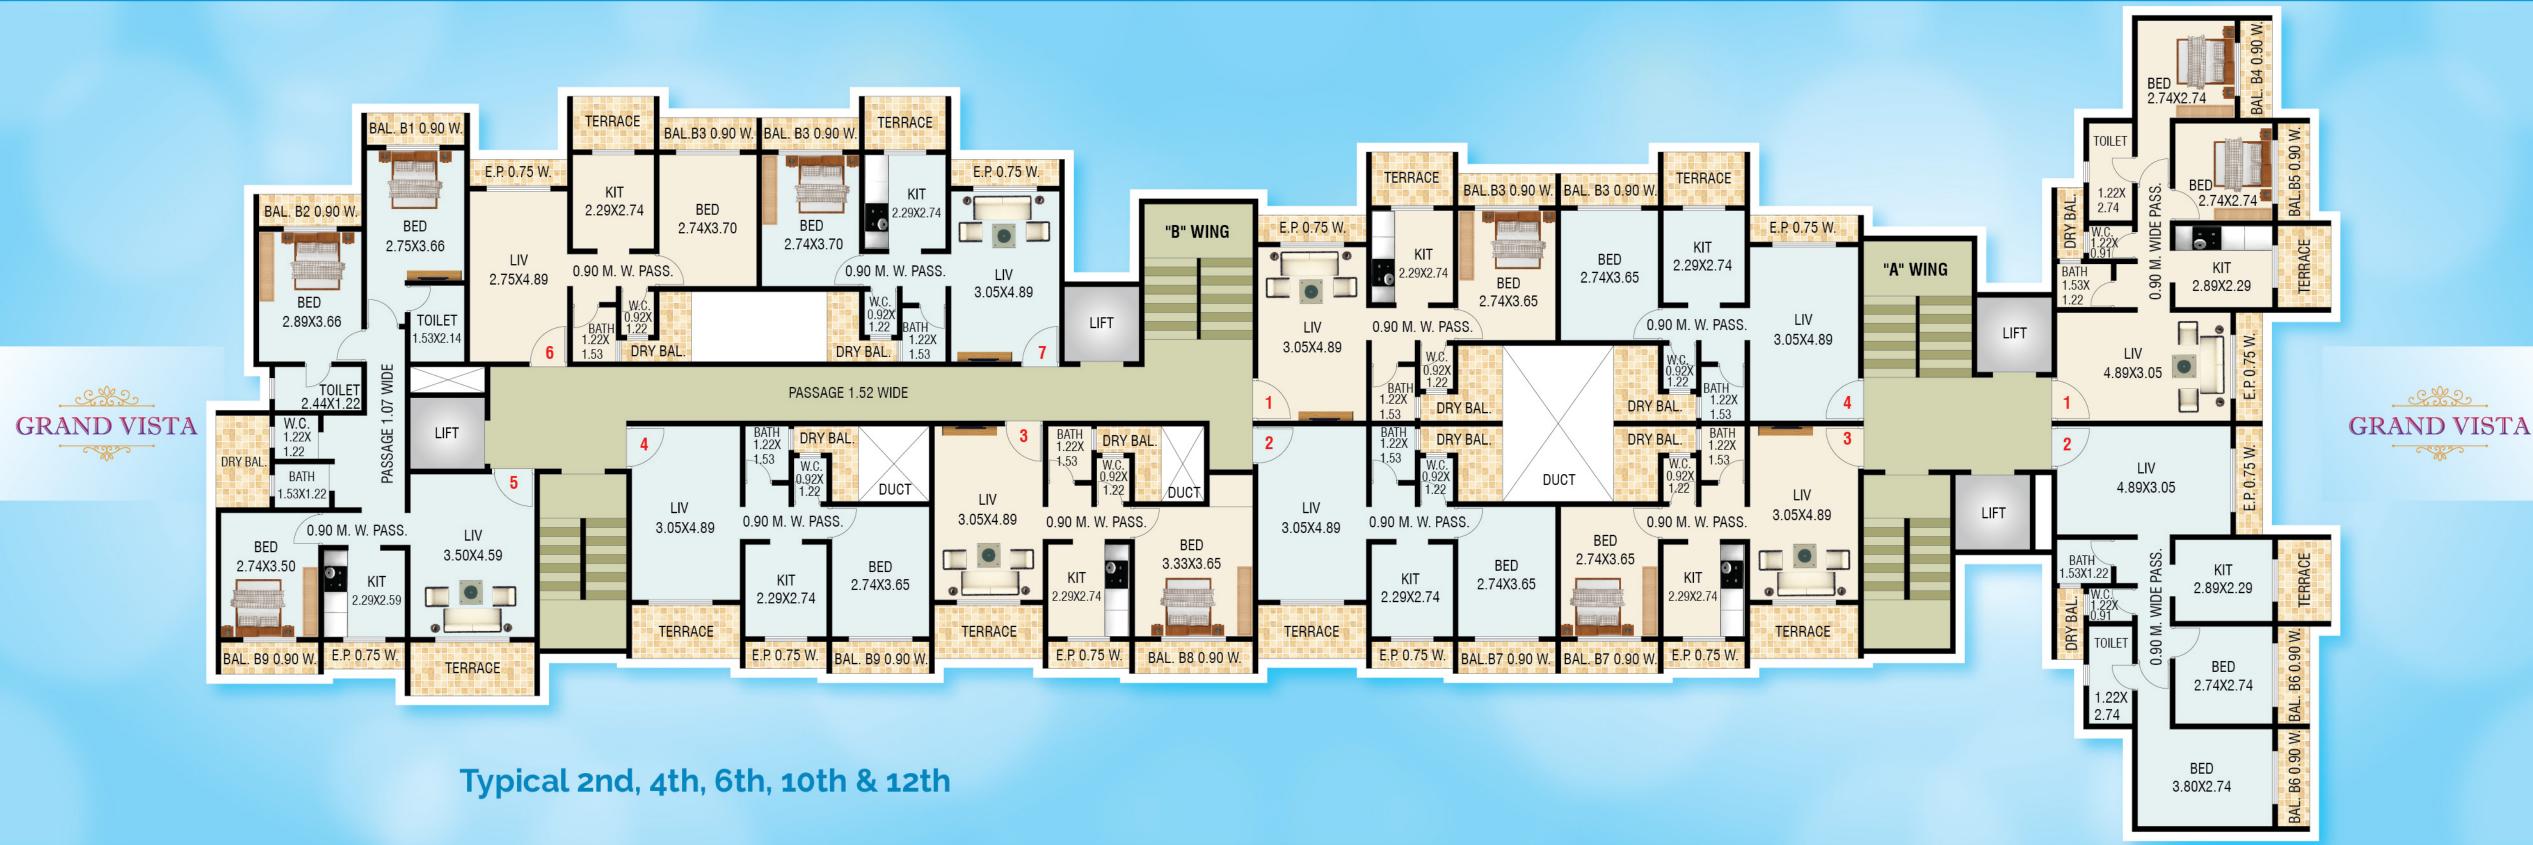

mfort

- | Vitrified Flooring in all Rooms
- | POP Finish walls with Plastic Paints
- | Acrylic paint on External Walls
- Concealed Copper Wiring, Telephone, TV, A.C. Point in Living and Master Bedroom
- | Branded MCB and ELCB for Electricity Safety
- | Granite Kitchen Platform with S.S. Sink
- | Colour Glazed dado tiles up to beam level
- | Branded plumbing fittings and sanitary wares
- | Concealed plumbing with hot and cold mixer arrangement
- | Anti-Skid flooring in all the bathrooms and terraces
- | Designer Bathrooms with door height premium quality tiles
- | Solid Laminated flush main doors with elegant hardware fittings
- | Water Proof FRP bathroom doors
- | Granite door frames
- Anodized Aluminium Sliding window with tinted glass





Layout Plan



#### **Ground Floor Plan**















Project by :

#### DOLPHIN ENTERPRISES BUILDERS & DEVELOPERS AN ISO 9001 : 2008 CERTIFIED COMPANY

#### MAHA REREA REG. NO. **P51700015042**

**Corporate Office :** 

510, Dolphin Group, The Landmark, Plot No. 26A, Sec-7, Kharghar, Navi Mumbai - 410 210.

网络哈哈兰 经总计算机标志 计通知分子

Architect & Structural Engineer : Bhirud & Associates

#### Site Add :

Dombivali - Manpada Road, Near Manpadeshwar Temple, Dombivali (E). For Sales : +91-7977398235

This brochure is purely conceptual, indicative and not a legal offering. All illustrations & pictures are artist's impression only. The Plans, drawings, amenities etc. are subject to the approval of respected authorities and may be changed without notification if necessary. The Promoter / Architect reserves the rights to add / desire / alter an