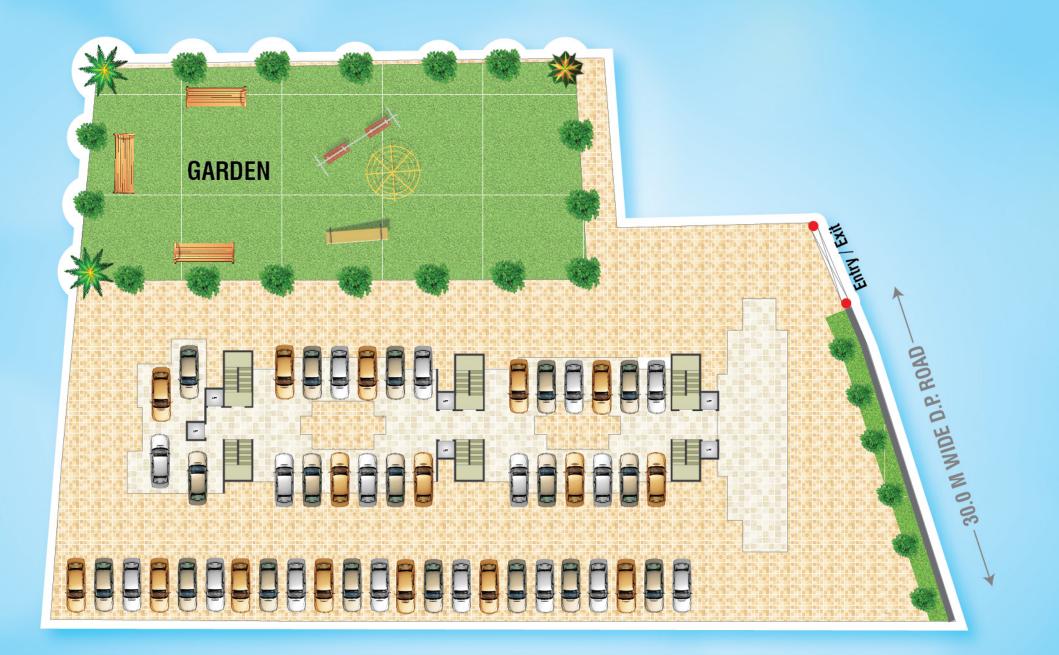

Amenities

### Ultra-Modern Amenities For The Comfort

- | Vitrified Flooring in all Rooms
- | POP Finish walls with Plastic Paints
- | Acrylic paint on External Walls
- Concealed Copper Wiring, Telephone, TV, A.C. Point in Living and Master Bedroom
- | Branded MCB and ELCB for Electricity Safety
- | Granite Kitchen Platform with S.S. Sink
- | Colour Glazed dado tiles up to beam level
- | Branded plumbing fittings and sanitary wares
- | Concealed plumbing with hot and cold mixer arrangement
- | Anti-Skid flooring in all the bathrooms and terraces
- | Designer Bathrooms with door height premium quality tiles
- | Solid Laminated flush main doors with elegant hardware fittings
- | Water Proof FRP bathroom doors
- | Granite door frames
- Anodized Aluminium Sliding window with tinted glass





Layout Plan



#### **Ground Floor Plan**















Project by :

#### DOLPHIN ENTERPRISES BUILDERS & DEVELOPERS AN ISO 9001 : 2008 CERTIFIED COMPANY

#### MAHA REREA REG. NO. **P51700015042**

**Corporate Office :** 

510, Dolphin Group, The Landmark, Plot No. 26A, Sec-7, Kharghar, Navi Mumbai - 410 210.

网络哈哈兰 经总计算机标志 计通知分子

Architect & Structural Engineer : Bhirud & Associates

#### Site Add :

Dombivali - Manpada Road, Near Manpadeshwar Temple, Dombivali (E). For Sales : +91-7977398235

This brochure is purely conceptual, indicative and not a legal offering. All illustrations & pictures are artist's impression only. The Plans, drawings, amenities etc. are subject to the approval of respected authorities and may be changed without notification if necessary. The Promoter / Archite