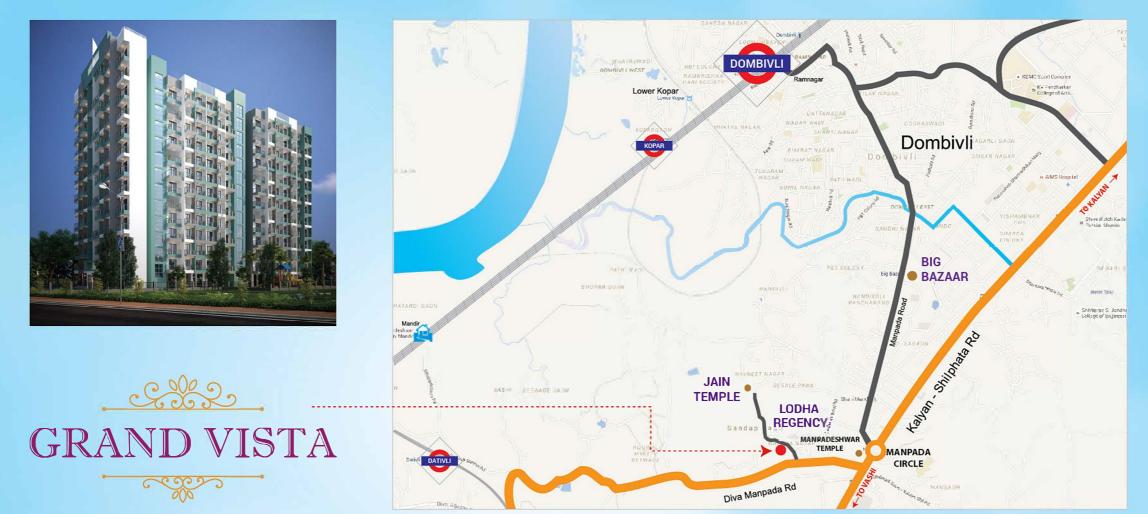

#### Locational Advantages

- Grand Vista is situated in TRANQUIL environs, off Kalyan-Shil | Road Dombivli Railway Station - 3.5 km Diva Junction - 5 km
- Koper Station 6 km Dativali Station - 3.8 km Nilaje Railway Station - 6.3 km Proximity to Industrial and commercial areas - Reliance, L & T, Millenium Business Park, MIDC Schools in the vicinity -G.K. Patil English Medium School, Saraswati Mandir Padlegaon School Easy access to NH-3 (Mum. Nashik
- Hghwy), NH-4 (Mumbai Pune Highway)
- and Thane-Badlapur Road Close to Padlegaon Bus Stop Close to Proposed Dombivli-BH3 Flyover and Alibaug-Virar Multimodel Corridor