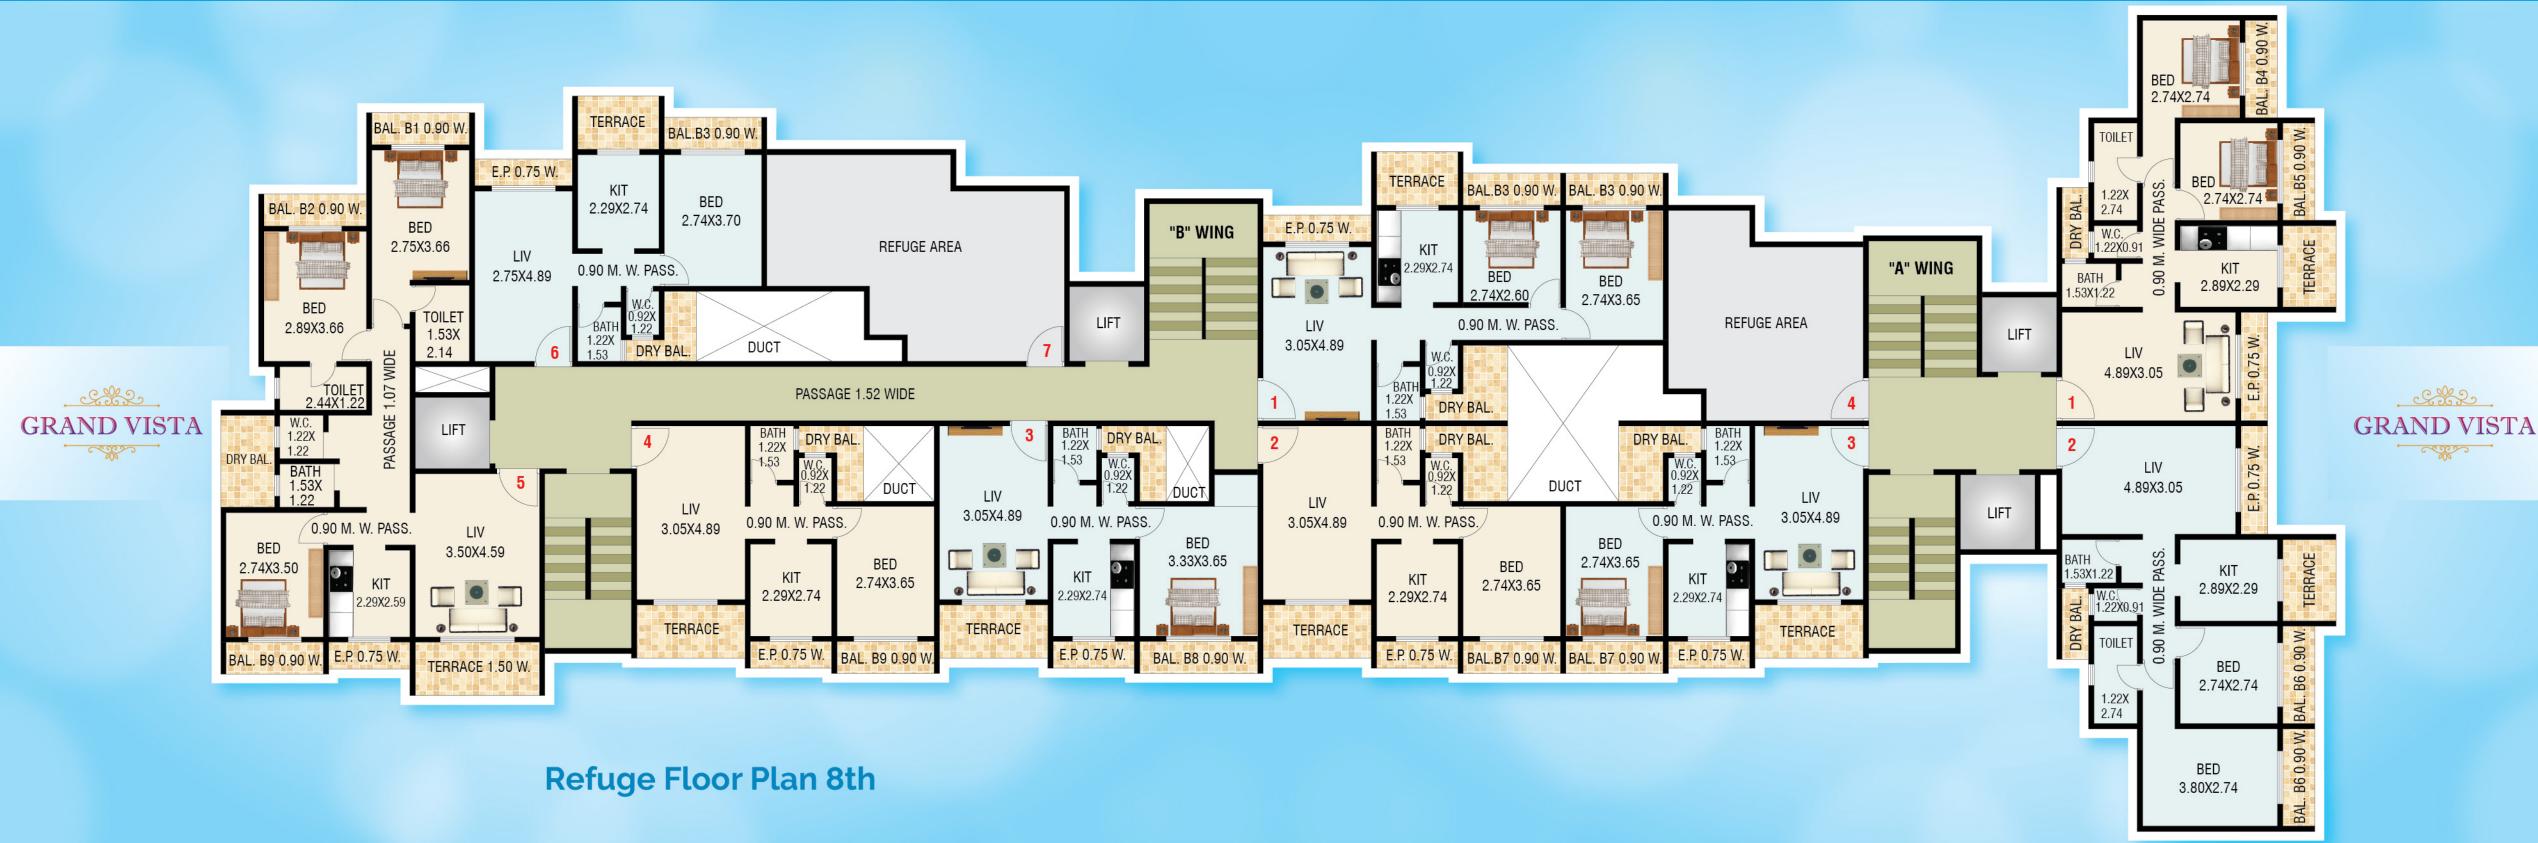

- | Vitrified Flooring in all Rooms
- | POP Finish walls with Plastic Paints
- | Acrylic paint on External Walls
- Concealed Copper Wiring, Telephone, TV, A.C. Point in Living and Master Bedroom
- | Branded MCB and ELCB for Electricity Safety
- | Granite Kitchen Platform with S.S. Sink
- | Colour Glazed dado tiles up to beam level
- | Branded plumbing fittings and sanitary wares
- | Concealed plumbing with hot and cold mixer arrangement
- | Anti-Skid flooring in all the bathrooms and terraces
- | Designer Bathrooms with door height premium quality tiles
- | Solid Laminated flush main doors with elegant hardware fittings
- | Water Proof FRP bathroom doors
- | Granite door frames
- Anodized Aluminium Sliding window with tinted glass





Layout Plan



#### **Ground Floor Plan**















Project by :

#### DOLPHIN ENTERPRISES BUILDERS & DEVELOPERS AN ISO 9001 : 2008 CERTIFIED COMPANY

#### MAHA REREA REG. NO. **P51700015042**

**Corporate Office :** 

510, Dolphin Group, The Landmark, Plot No. 26A, Sec-7, Kharghar, Navi Mumbai - 410 210.

网络哈哈兰 经总计算机标志 计通知分子

Architect & Structural Engineer : Bhirud & Associates

#### Site Add :

Dombivali - Manpada Road, Near Manpadeshwar Temple, Dombivali (E). For Sales : +91-7977398235

This brochure is purely conceptual, indicative and not a legal offering. All illustrations & pictures are artist's impression only. The Plans, drawings, amenities etc. are subject to the approval of respected authorities and may be changed without notification if necessary. The Promoter / Architect reserves the rights to add / desire / alter any item