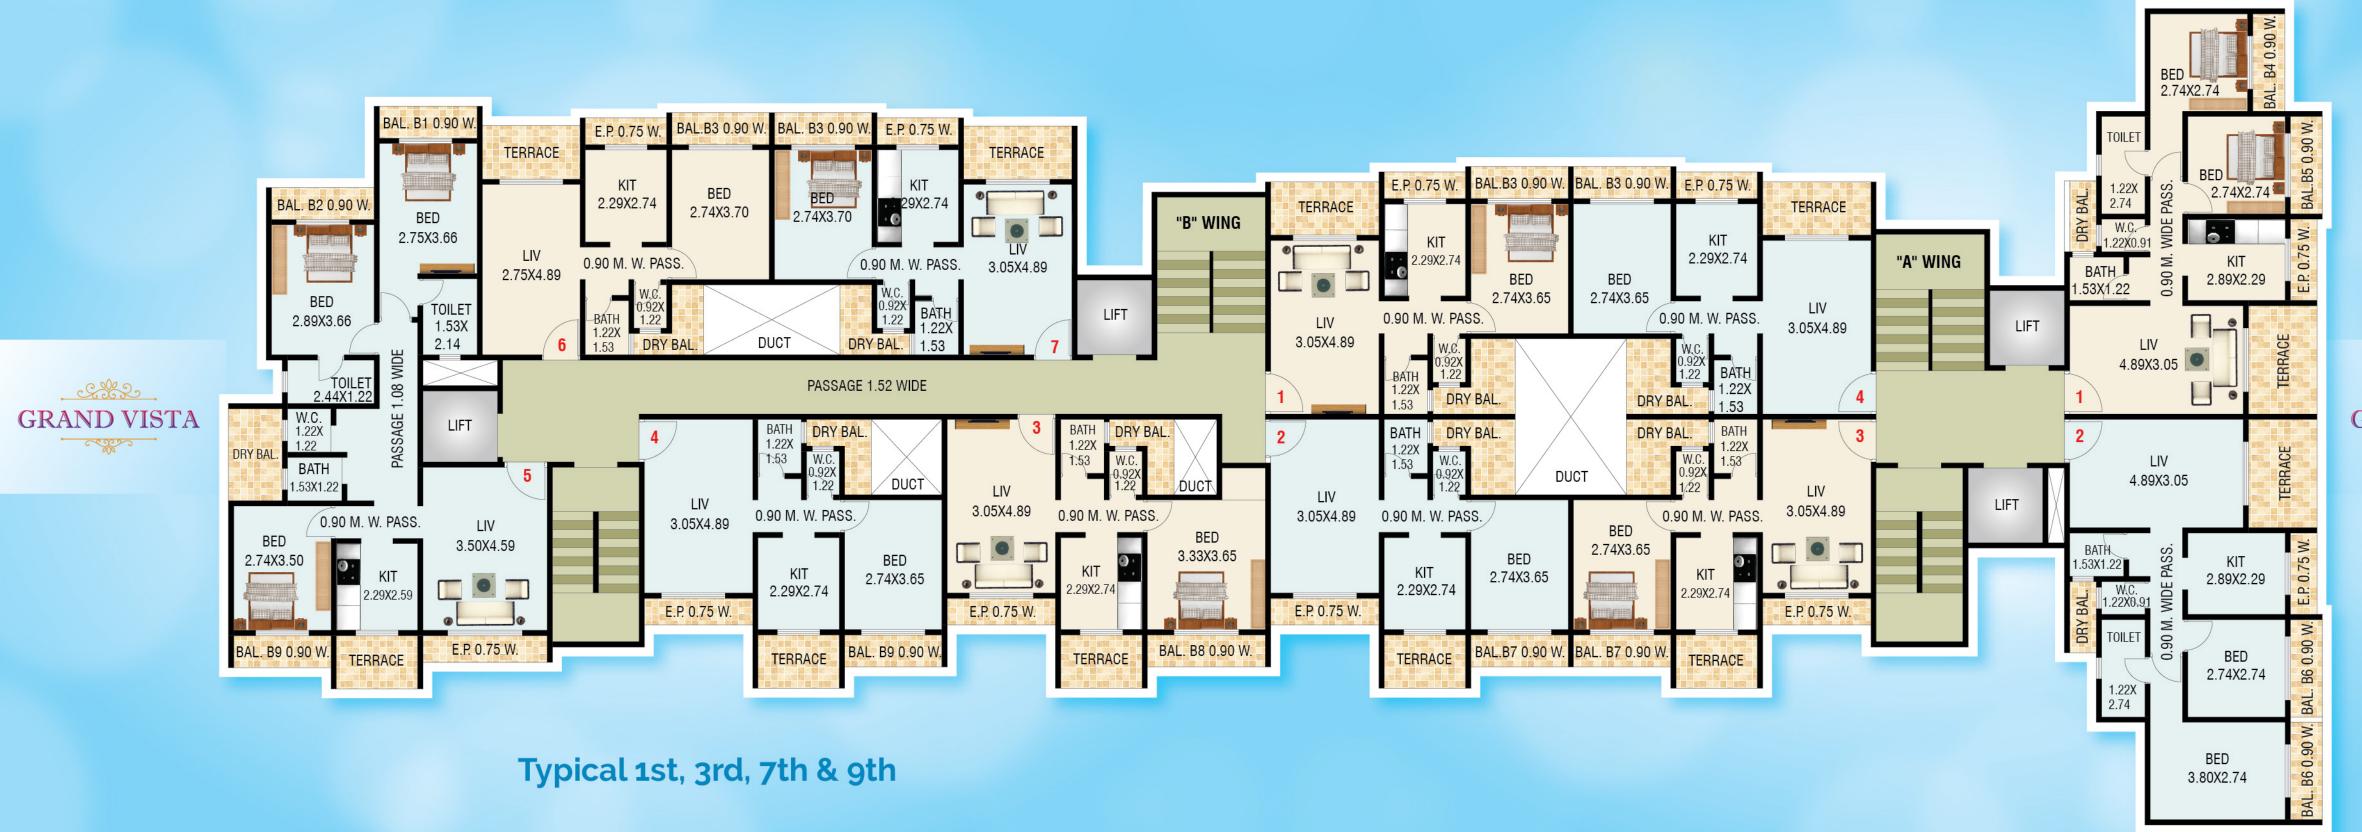

# Facilities For The Comfort

- | 2 Wings of Ground + 12 Storey Building
- | Earthquake Resistance RCC Structure
- with Attractive Elevations
- | Advance Fire Fighting System
- | Natural Light and Ventilation for each flat
- | Peaceful and Quite Atmosphere
- | Pollution Free Environment
- | Ample Car Parking
- | Backup for Common Area Lights,
- Elevators and Water Pumps
- | Spacious Entrance Lobby with False
- Ceiling and Decorative Light Fittings
- CCTV Security System
- | Video Door Phone